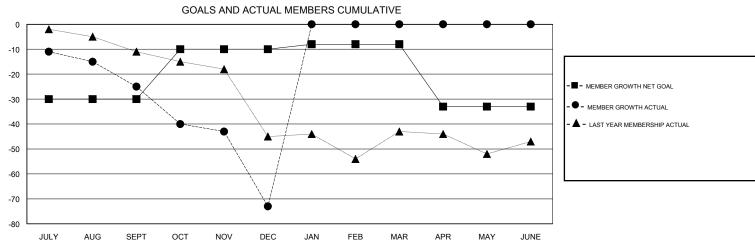

## MONTHLY MEMBERSHIP PROGRESS REPORT

Results as of: 12/31/2018

| GMT: WILLIAM PHILLIPI |               |           | LOCATION KANSAS |                       |                           |                         | GMT CA                                       |
|-----------------------|---------------|-----------|-----------------|-----------------------|---------------------------|-------------------------|----------------------------------------------|
|                       | Club          | s         |                 | Members               |                           |                         |                                              |
|                       | RESULTS FOR   | 2018-2019 |                 | RESULTS FOR 2018-2019 |                           |                         |                                              |
| QUARTER               | NEW CLUB GOAL | NEW CLUBS | DROPPED CLUBS   | QUARTER               | MEMBER GROWTH NET<br>GOAL | MEMBER GROWTH<br>ACTUAL | DROPPED MEMBERS ACTUAL (including transfers) |
| JULY/AUG/SEPT         | 0             | 0         | 0               | JULY/AUG/SEPT         | -30                       | 9                       | 33                                           |
| OCT/NOV/DEC           | 1             | 0         | 0               | OCT/NOV/DEC           | 20                        | 36                      | 78                                           |
| JAN/FEB/MAR           | 0             | 0         | 0               | JAN/FEB/MAR           | 2                         | 0                       | 0                                            |
| APR/MAY/JUNE          | 0             | 0         | 0               | APR/MAY/JUNE          | -25                       | 0                       | 0                                            |